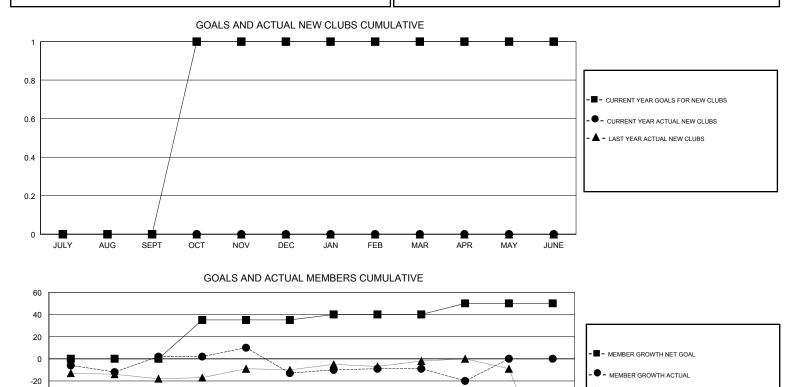

## GMT CA

|                       | Club          | S         |               | Members               |                           |                         |                                                    |  |
|-----------------------|---------------|-----------|---------------|-----------------------|---------------------------|-------------------------|----------------------------------------------------|--|
| RESULTS FOR 2018-2019 |               |           |               | RESULTS FOR 2018-2019 |                           |                         |                                                    |  |
| QUARTER               | NEW CLUB GOAL | NEW CLUBS | DROPPED CLUBS | QUARTER               | MEMBER GROWTH NET<br>GOAL | MEMBER GROWTH<br>ACTUAL | DROPPED<br>MEMBERS ACTUAL<br>(including transfers) |  |
| JULY/AUG/SEPT         | 0             | 0         | 1             | JULY/AUG/SEPT         | 0                         | 45                      | 32                                                 |  |
| OCT/NOV/DEC           | 1             | 0         | 0             | OCT/NOV/DEC           | 35                        | 28                      | 41                                                 |  |
| JAN/FEB/MAR           | 0             | 0         | 0             | JAN/FEB/MAR           | 5                         | 20                      | 12                                                 |  |
| APR/MAY/JUNE          | 0             | 0         | 0             | APR/MAY/JUNE          | 10                        | 1                       | 12                                                 |  |

-100 À -120 JULY AUG SEPT OCT NOV DEC JAN FEB MAR APR MAY JUNE ٦Г

| DROPPED CLUBS: 1 |    | 22 CLUBS OF 63 ADDED 1 OR MORE | GENDER DISTRIBUTION                    |                                |     |
|------------------|----|--------------------------------|----------------------------------------|--------------------------------|-----|
|                  |    | NEW MEMBERS                    | MALE<br>FEMALE                         | 1,086 (72.16%)<br>419 (27.84%) |     |
| DROPPED MEMBERS  |    |                                | Women Percentage Fiscal Year Goal: 35% |                                |     |
| DECEASED         | 18 | CLICK HERE FOR CUMULATIVE      | TOTAL FAMILY UNIT MEMBERS              |                                | 245 |
| CLUB CANCELLED 8 |    | MEMBERSHIP DATA                |                                        |                                | 128 |
| OTHER            | 71 |                                | FAMILY MEMBERS PAYING HALF<br>DUES     |                                |     |
| TOTAL            | 97 |                                |                                        |                                |     |

-40 -60 -80 LAST YEAR MEMBERSHIP ACTUAL